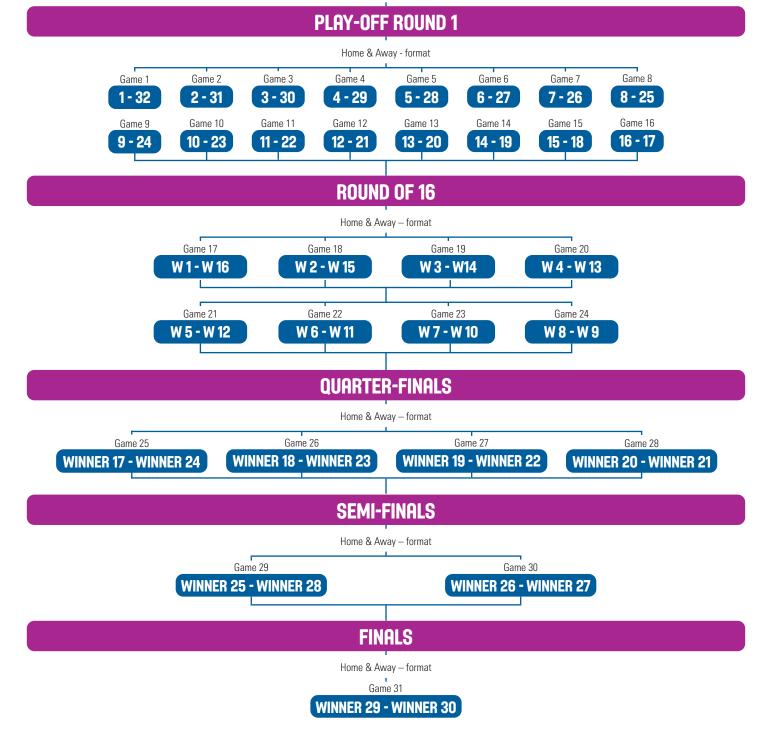

All 1<sup>st</sup> and 2<sup>nd</sup> placed teams plus the four (4) best 3<sup>rd</sup> placed teams advance to the Play-Off Round 1 together with the four (4) 4<sup>th</sup> placed teams from the ELW Regular Season.

All thirty-two (32) teams will then be ranked 1-32 as follows:

1. The 4 ELW clubs will be ranked 1-4 according to the criteria set in the Official Basketball Rules.

2. The 12 ECW group winners will be ranked 5-16 according to the criteria set in the OBR.

3. The 12 ECW 2nd placed clubs will be ranked 17-28 according to the criteria set in the OBR.

4. The 4 ECW 3rd placed clubs will be ranked 29-32 according to criteria set in the OBR.