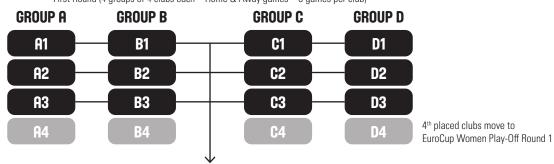

# **REGULAR SEASON - FIRST ROUND**

First Round (4 groups of 4 clubs each – Home & Away games – 6 games per club)

Top 3 placed clubs from each group qualify for Second Round. All results from the First Round will be carried over to the Second Round.