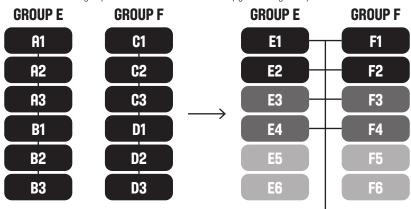

#### **REGULAR SEASON - SECOND ROUND**

2 groups of 6 clubs each - Home & Away games - 6 games per club