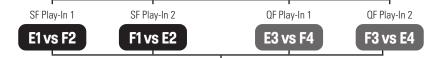

# **PLAY-IN SERIES - BEST OF 3 FORMAT**

### **FINAL SIX**

Game QF1

LOSER SF PLAY-IN 1 vs WINNER QF PLAY-IN 1

QUARTER-FINALS

LOSER SF PLAY-IN 2 vs WINNER QF PLAY-IN 2

Game SF2

WINNER SF PLAY-IN 1 vs WINNER QF1

SEMI-FINALS

WINNER SF PLAY-IN 2 vs WINNER QF2

3rd PLACE GAME
LOSER SF1 vs LOSER SF2

WINNER SF1 vs WINNER SF2

Game QF2