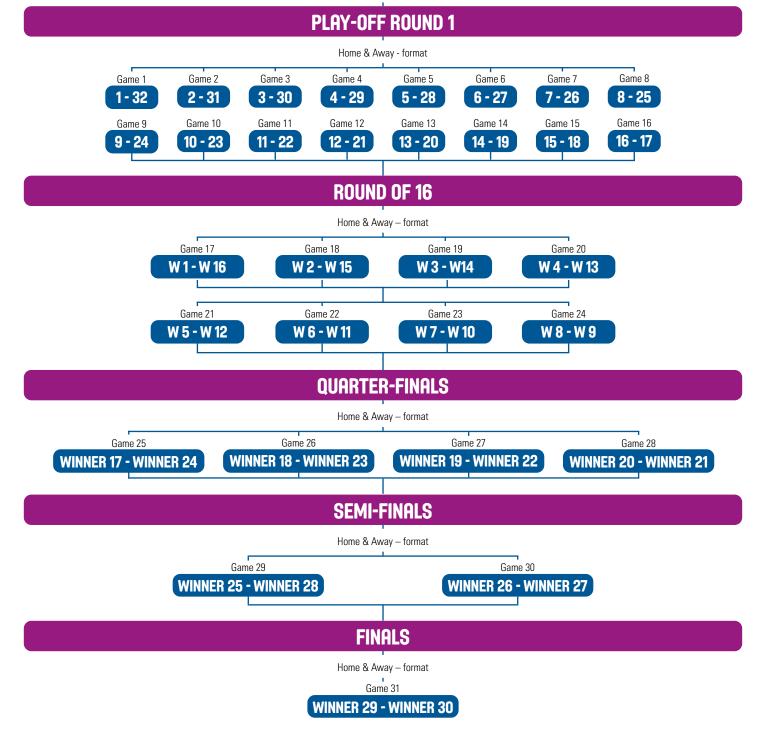

All 1<sup>st</sup> and 2<sup>nd</sup> placed teams plus the four (4) best 3<sup>rd</sup> placed teams advance to the Play-Off Round 1 together with the four (4) 4<sup>th</sup> placed teams from the ELW Regular Season.

All thirty-two (32) teams will then be ranked 1-32 as follows:

1. The 4 ELW clubs will be ranked 1-4 according to the criteria set in the Official Basketball Rules.

2. The 12 ECW group winners will be ranked 5-16 according to the criteria set in the OBR.

3. The 12 ECW 2nd placed clubs will be ranked 17-28 according to the criteria set in the OBR.

4. The 4 ECW 3rd placed clubs will be ranked 29-32 according to criteria set in the OBR.